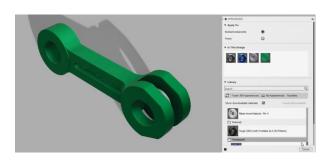

#### Figure 4. Edit appearance properties

**5.** Drag and drop the newly created Appearance to the model.

| 7. Consider making additional changes to the scene and/or appearance. Save the design. | <b>6.</b> Start an In-Canvas Render from the toolbar. | Figure 6. Start In-Canvas Render |
|----------------------------------------------------------------------------------------|-------------------------------------------------------|----------------------------------|
|                                                                                        | 7. Consider making additional changes to the          | Save X                           |
|                                                                                        | scene and/or appearance. Save the design.             | Version Description User Saved   |
|                                                                                        |                                                       | Figure 7. Save                   |